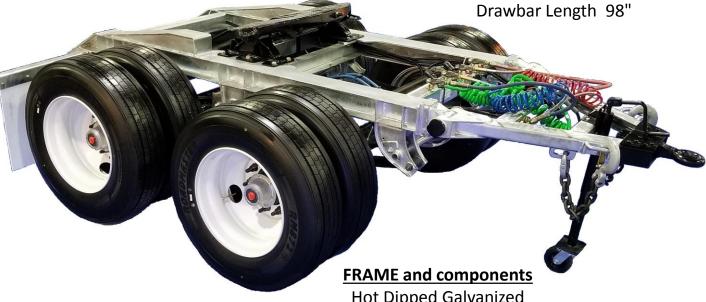

# Tandem Axle Converter Dolly

#### **DIMENSIONS and capacities**

Weight (+/- 3%) 4,780 lbs G.A.W.R. 20,000 lbs Overall Length 157" Overall Width 102" Drawbar Length 98"

### **BRAKES** and related components

ABS • Auto Slack Adjusters
Push-Pull Valve Manual Brake Valve
Emergency Control Valve
Straight Mount Anodized Gladhands

Hot Dipped Galvanized
Welded I-Beam Construction
GR100 Alloy Steel Triples Rated Safety Chains
Jack Leg • Fifth Wheel with Release Handle

# **SUSPENSION and related components**

Spring Ride Suspension HP Wheel Seals Light Weight Steel Wheels

# **ELECTRICAL**

7-Way Wiring Harness LED Lights